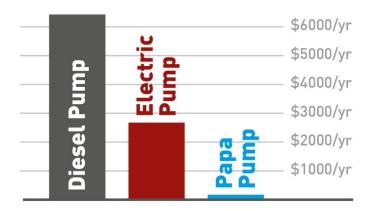

26 litres of fuel (US\$0.6) = \$16/day

78kg of CO<sub>2</sub> (US\$11/tonne) = \$1/day

Service/Parts (US\$150 yearly) = \$0.4/day

TOTAL OPERATING COSTS FOR DIESEL PUMP = US\$6351 per year

#### TOTAL OPERATING COSTS FOR ELECTRIC PUMP = US\$2646 per year