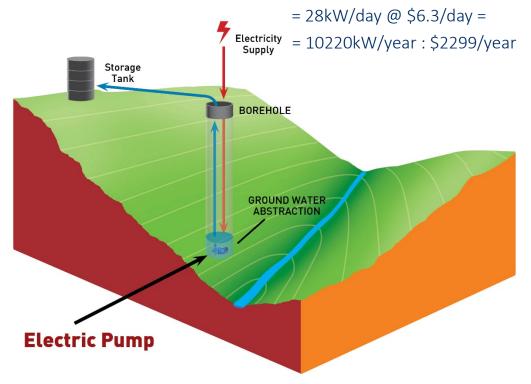

## **Typical ELECTRIC PUMP Costs Equivalent...**

#### **Electric Pump Installation**

DAB S4B 24m 4" Borehole – 1.1kW 1000 litres/hr @ 120 metres lift. 20000 litres in 20 hours x 1.1kW = 22kW motor efficiency

Water Powered

**Technologies** 

28kW/day (US\$0.22) = \$6.3/day

50kg of CO<sub>2</sub> (US\$11/tonne) = \$0.55/day

Service/Parts (US\$150 yearly) = \$0.4/day

#### TOTAL OPERATING COSTS FOR ELECTRIC PUMP = US\$2646 per year