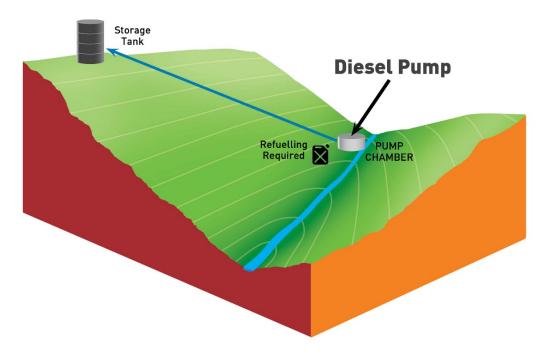

## **Typical DIESEL PUMP Costs Equivalent...**

#### **Diesel Pump Installation**

Mono 440 positive displacement pump fitted with 5hp diesel pump - 1000 litres/hr @ 100 metres lift. Fuel consumption 1.3 litres/hr x 20 hours = 26 litres/day or 9500 litres/year.

26 litres of fuel (US\$0.6) = \$16/day

78kg of CO<sub>2</sub> (US\$11/tonne) = \$1/day

Service/Parts (US\$150 yearly) = \$0.4/day

TOTAL OPERATING COSTS FOR DIESEL PUMP = US\$6351 per year