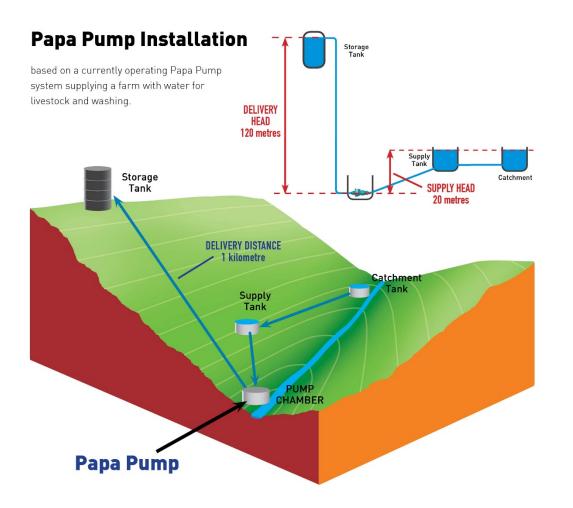

## **Typical PAPA PUMP Installation...**

+I km in distance pumped Water pumped 120 metres vertically 30,000 litres pumped per day OPERATING COSTS FOR PAPA PUMP only US\$30 per year! <u>WITH</u> Zero Carbon Emissions